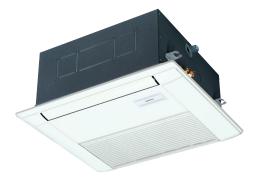

## 07AHX52 Indoor Unit: 1 Way Air Discharge

| - |
|---|

| Drawing #: |  |  |  |
|------------|--|--|--|
| -          |  |  |  |
|            |  |  |  |
|            |  |  |  |
|            |  |  |  |

Date:\_\_\_\_\_

 (1)
 Air intake grille

 (2)
 Air outlet

 (3)
 Refrigerant liquid line ø1/4" (ø6.35) (flare)

 (4)
 Refrigerant gas line ø1/2" (ø12.7) (flare)

 (5)
 Drain connection VP25 (0D ø1-1/4")

 (6)
 Power supply outlet

 (7)
 Suspension holes (ø4-15/32" × 1-3/16")

 (8)
 Wireless remote controller the reception department instation department

 (9)
 For discharge duct (ø5-29/32")

 (10)
 For rises air intake (ø3-15/16")

 (11)
 Inter-unit control wiring